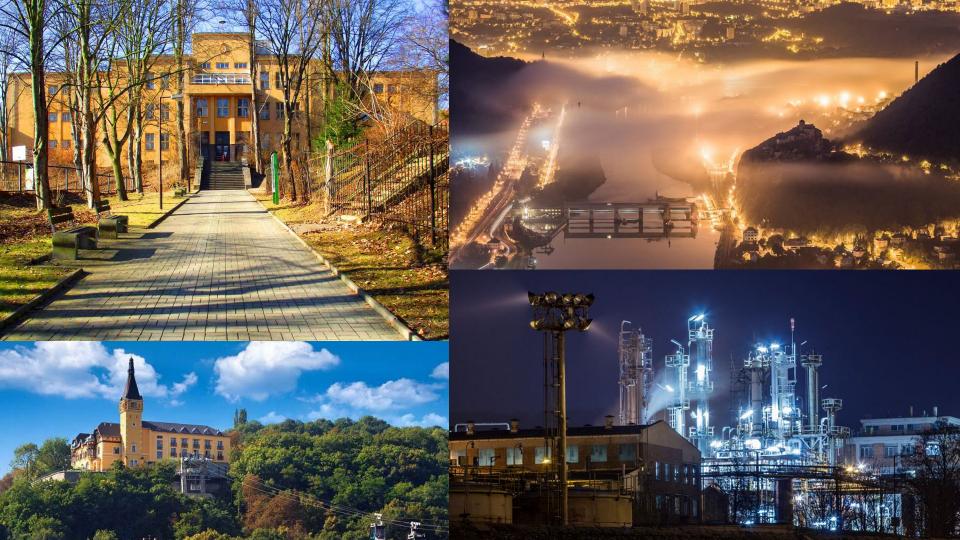

#### SCHOOL SURROUNDINGS

Our school is in location of many schools. There are two elementary schools, industrial schools, gymnazium and also The University of Jan Evangelista Purkyně. There are many choices what you can study. For example a Faculty of Science, a Faculty of Education and famous Faculty of Art

## THE BEAUTY OF SURROUNDINGS

Vaňovský waterfall is one of the highest and most famous waterfalls in the Bohemian Central Mountains.

Tiské stěny is a sandstone and natural monument. Interesting is that The Chronicles of Narnia: The Lion, The Witch and The Wardrobe was filmed there.

There are many hills and beautiful surroundings in the Ústí nad Labem region. But one of these hills is called Radobýl near to the town of Litoměřice. This hill is not only interesting due to nature, but also due to connection with the

well-known Czech writer K.H.Mácha, who ran from this Hill to the Litoměřice, where fire broke out and

this writer died there.