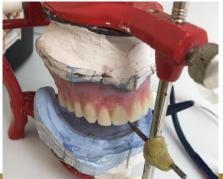

# History of the field of dental technology

- The year 1949 is when our field dental lab technician originated
- Founder is Mudr. Jaroslav Neumann (01.09.1949)
- He founded it with his co-workers (they were also medics)
- A number of fist places have been won over the years 1982-1992 was obtained for making teaching aids
  - These aids are still used for teaching to this day
- Later this field was renamed to an assistant dental technician
- This field deals with making dental prostheses and replacements

• Bridges, crowns, dental prosthetics (fixed and removable), root implants and many more.

Also in the area is a wonderful natural town park. You can find there a Monument of liberation from Nacists. It's one of the greatest places in Ústí where you can relax, do sports or have a picnic.