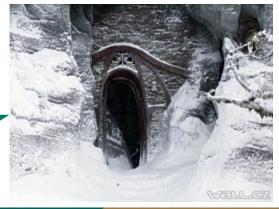

## THE BEAUTY OF SURROUNDINGS

Vaňovský waterfall is one of the highest and most famous waterfalls in the Bohemian Central Mountains.

Tiské stěny is a sandstone and natural monument. Interesting is that The Chronicles of Narnia: The Lion, The Witch and The Wardrobe was filmed there.