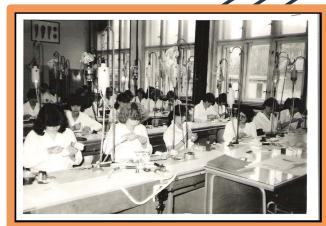

# History of the field of dental technology

- The year 1949 is when our field dental lab technician originated
- Founder is Mudr. Jaroslav Neumann (01.09.1949)
- He founded it with his co-workers (they were also medics)
- A number of fist places have been won over the years 1982-1992 was obtained for making teaching aids
  - These aids are still used for teaching to this day
- Later this field was renamed to an assistant dental technician
- This field deals with making dental prostheses and replacements

• Bridges, crowns, dental prosthetics (fixed and removable), root implants and many more.

Also in the area is a wonderful natural town park. You can find there a Monument of liberation from Nacists. It's one of the greatest places in Ústí where you can relax, do sports or have a picnic.