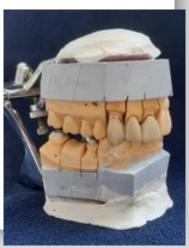

# History of the field of dental technology

- The year 1949 is when our field dental lab technician originated
- Founder is Mudr. Jaroslav Neumann (01.09.1949)
- He founded it with his co-workers (they were also medics)
- A number of fist places have been won over the years 1982-1992 was obtained for making teaching aids
  - These aids are still used for teaching to this day
- Later this field was renamed to an assistant dental technician
- This field deals with making dental prostheses and replacements

• Bridges, crowns, dental prosthetics (fixed and removable), root implants and many more.

Also in the area is a wonderful natural town park. You can find there a Monument of liberation from Nacists. It's one of the greatest places in Ústí where you can relax, do sports or have a picnic.